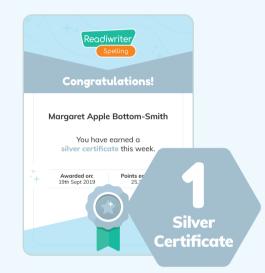

HINT: 20 weeks of consistent work = 1st GOLD certificate

**BRONZE**Certificates

SILVER Certificates

GOLD Certificates