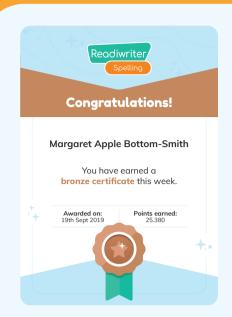

NOTE: You can only earn a maximum of one certificate of the same colour each week.

BRONZE
Certificate
1000
Points
(within a week)