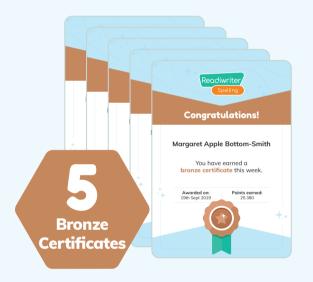

HINT: 20 weeks of consistent work = 1st GOLD certificate

**BRONZE**Certificates

SILVER Certificates

GOLD Certificates